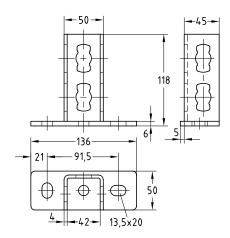

## **Advantages**

- Easily connected with the MPR-Support channels due to installation with the MPR-Connection lock type S+
- Good load transfer due to the high bending stiffness of the saddle connection
- Ideal connecting element for channel constructions especially of support channels 41/41
- Elongated- and cross-holes for direct attachment to the building structure

| For support channels | Part no. | Sales unit | Pack unit |
|----------------------|----------|------------|-----------|
| 41/21-41/124         | 165825   | 10         | pieces    |