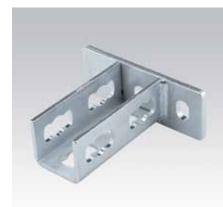

## MPR-Saddle support crosswise type S+

galvanised

## Field of application

- Simple assembly of strong crossbeams using MPR-Support channels
- Applicable for cramped installation conditions in shafts and ducts
- For indoor use

## **Advantages**

- Easily connected with the MPR-Support channels due to installation with the MPR-Connection lock type S+
- Good load transfer due to the high bending stiffness of the saddle connection
- Ideal connecting element for channel constructions especially of support channels 41/41
- Elongated- and cross-holes for direct attachment to the building structure